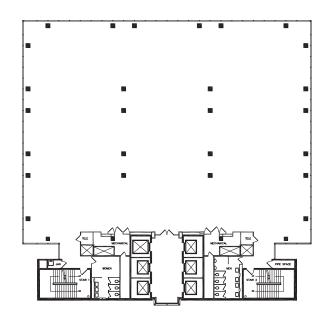

# **Suite Features**

- 296,000 SF Class A office
- 24/7 building access and security
- Responsive, on-site management
- On-site banking, restaurant, and daycare facility
- Proximity to local shopping, restaurants, hotels and parking
- Direct access to public transportation concourse