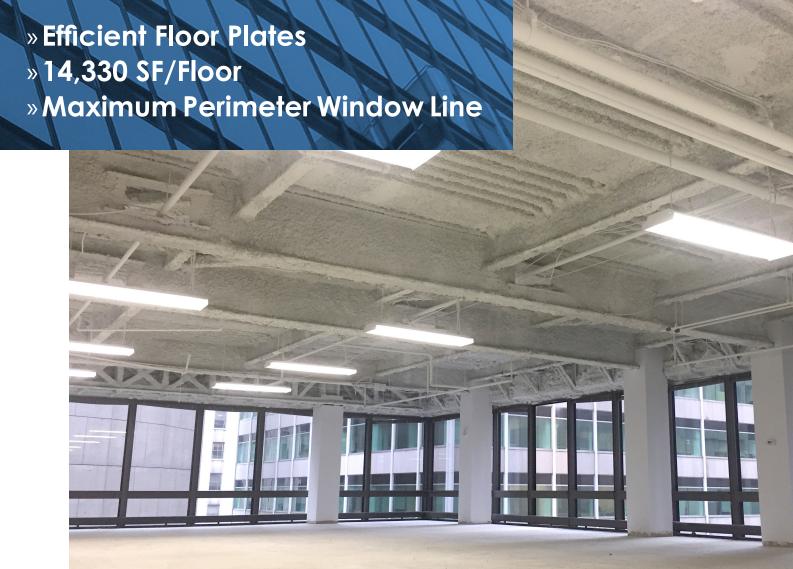

# **Suite Features**

- 296,000 SF Class A office
- 24/7 building access and security
- Responsive, on-site management
- On-site banking, restaurant, and daycare facility
- Proximity to local shopping, restaurants, hotels and parking
- Direct access to public transportation concourse