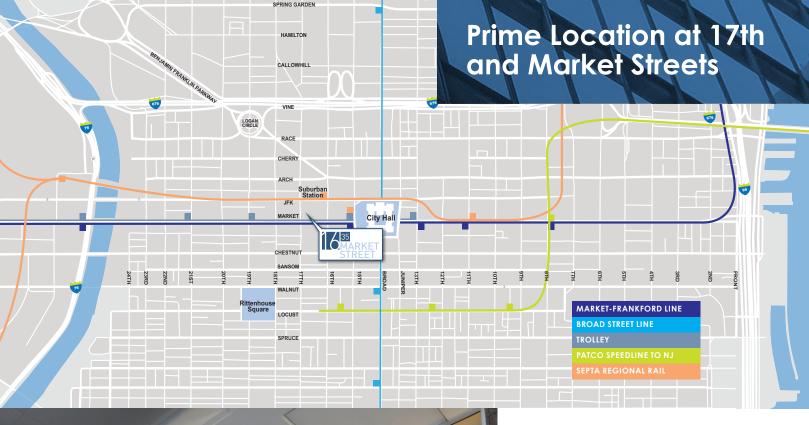

# **Suite Features**

- 296,000 SF Class A office
- 24/7 building access and security
- Responsive, on-site management
- On-site banking, restaurant, and daycare facility
- Proximity to local shopping, restaurants, hotels and parking
- Direct access to public transportation concourse